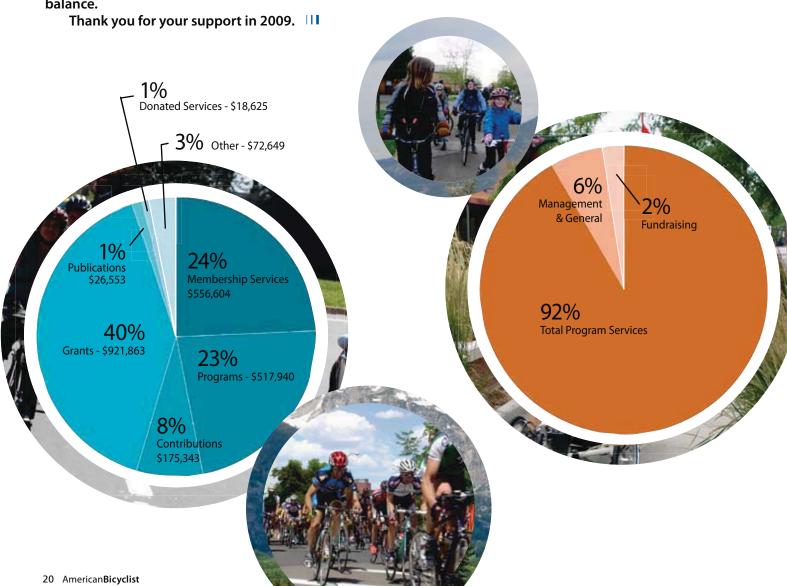

## **2009 FINANCIAL REPORT**

A FULL AUDIT of the League's finances for calendar year 2009 has been completed. We are pleased to report that 92 percent of our income was applied to our critical advocacy and education programs, up from 88 percent the year before and the 13th straight year we have exceeded 80 percent.

Despite the struggling national economy, we posted a surplus of \$206,000 for the year. Strong support from Trek, SRAM and the Bikes Belong Coalition boosted our advocacy and membership programs; the National Bicycle Dealers Association completed their second year of support for our education program. The National Bike Summit broke attendance records again, and we delivered more than 40 League Cycling Instructor certification seminars.

However, the economic turmoil of 2009 did not leave us untouched. We saw a significant decline in the average membership renewal amount and in contributions above and beyond dues payments. Therefore, for the second year in a row, income derived directly from our members fell well below the historical average of more than 50 percent. We now have a new membership database in place and are focused on restoring that revenue balance.

| Net   Continue   Con  |                                       |              |                           |                        |              |
|-------------------------------------------------------------------------------------------------------------------------------------------------------------------------------------------------------------------------------------------------------------------------------------------------------------------------------------------------------------------------------------------------------------------------------------------------------------------------------------------------------------------------------------------------------------------------------------------------------------------------------------------------------------------------------------------------------------------------------------------------------------------------------------------------------------------------------------------------------------------------------------------------------------------------------------------------------------------------------------------------------------------------------------------------------------------------------------------------------------------------------------------------------------------------------------------------------------------------------------------------------------------------------------------------------------------------------------------------------------------------------------------------------------------------------------------------------------------------------------------------------------------------------------------------------------------------------------------------------------------------------------------------------------------------------------------------------------------------------------------------------------------------------------------------------------------------------------------------------------------------------------------------------------------------------------------------------------------------------------------------------------------------------------------------------------------------------------------------------------------------------|---------------------------------------|--------------|---------------------------|------------------------|--------------|
| Membership dues                                                                                                                                                                                                                                                                                                                                                                                                                                                                                                                                                                                                                                                                                                                                                                                                                                                                                                                                                                                                                                                                                                                                                                                                                                                                                                                                                                                                                                                                                                                                                                                                                                                                                                                                                                                                                                                                                                                                                                                                                                                                                                               |                                       | Unrestricted | Temporarily<br>Restricted | 2009 Total             | 2008 Total   |
| Membership dues                                                                                                                                                                                                                                                                                                                                                                                                                                                                                                                                                                                                                                                                                                                                                                                                                                                                                                                                                                                                                                                                                                                                                                                                                                                                                                                                                                                                                                                                                                                                                                                                                                                                                                                                                                                                                                                                                                                                                                                                                                                                                                               | REVENUE AND SUPPORT                   |              |                           |                        |              |
| Programs and railies Contributions \$ 175,343                                                                                                                                                                                                                                                                                                                                                                                                                                                                                                                                                                                                                                                                                                                                                                                                                                                                                                                                                                                                                                                                                                                                                                                                                                                                                                                                                                                                                                                                                                                                                                                                                                                                                                                                                                                                                                                                                                                                                                                                                                                                                 |                                       | \$ 556.604   | _                         | \$ 556,604             | \$ 576,508   |
| Contributions \$ 175,343                                                                                                                                                                                                                                                                                                                                                                                                                                                                                                                                                                                                                                                                                                                                                                                                                                                                                                                                                                                                                                                                                                                                                                                                                                                                                                                                                                                                                                                                                                                                                                                                                                                                                                                                                                                                                                                                                                                                                                                                                                                                                                      | •                                     |              | _                         |                        |              |
| Grants (37,437) \$ 959,300 \$ 921,863 \$ 596,278 Publications \$ 26,553 \$ - \$ 26,553 \$ 30,923 Donated services \$ 18,625 \$ - \$ 18,625 \$ 2,010 Three \$ 13,511 \$ - \$ 13,511 \$ 17,137 Other \$ 0 - \$ 0 \$ 0 \$ 0 Unrealized gain on investment \$ 59,138 \$ - \$ 59,138 \$ (\$ 119,121) Realized gains on investment \$ \$ 0 \$ 0 \$ 0 \$ 0 \$ 0 \$ 0 \$ 0 \$ 0 \$                                                                                                                                                                                                                                                                                                                                                                                                                                                                                                                                                                                                                                                                                                                                                                                                                                                                                                                                                                                                                                                                                                                                                                                                                                                                                                                                                                                                                                                                                                                                                                                                                                                                                                                                                    |                                       |              | _                         |                        |              |
| Publications                                                                                                                                                                                                                                                                                                                                                                                                                                                                                                                                                                                                                                                                                                                                                                                                                                                                                                                                                                                                                                                                                                                                                                                                                                                                                                                                                                                                                                                                                                                                                                                                                                                                                                                                                                                                                                                                                                                                                                                                                                                                                                                  |                                       | (37,437)     | \$ 959,300                | \$ 921,863             |              |
| Interest and dividends Other Other S O S O S O S O S O S O S O S O S O S                                                                                                                                                                                                                                                                                                                                                                                                                                                                                                                                                                                                                                                                                                                                                                                                                                                                                                                                                                                                                                                                                                                                                                                                                                                                                                                                                                                                                                                                                                                                                                                                                                                                                                                                                                                                                                                                                                                                                                                                                                                      |                                       | \$ 26,553    | _                         | \$ 26,553              | \$ 30,923    |
| Other         \$ 0         —         \$ 0         \$ 0           Unrealized gain on investment         59,138         —         \$ 59,138         (\$ 119,121)           Realized gains on investment         —         \$ 59,138         (\$ 119,121)           Realized gains on investment         —         \$ 59,138         (\$ 119,121)           Net assets released from restrictions         \$ 603,671         (\$ 603,671)         \$ 0         \$ 0           Satisfaction of program restrictions         \$ 150,000         —         —         —         —           Total Revenue and Support         \$ 2,083,948         \$ 205,629         \$ 2,289,577         \$ 1,762,771           EXPENSES           Program Services:         —         \$ 959,902         —         \$ 959,902         \$ 841,479           • Advocacy         \$ 959,902         —         \$ 323,632         \$ 257,014         —           • Promotion         \$ 253,810         —         \$ 323,632         \$ 257,014         —           • Education         \$ 371,614         —         \$ 371,614         \$ 310,723         \$ 104,972         \$ 114,472           Total Program Services:         • 1,908,958         • 0         \$ 1,908,958         \$ 1,614,135 <td< td=""><td>Donated services</td><td>\$ 18,625</td><td>_</td><td>\$ 18,625</td><td>\$ 2,010</td></td<>                                                                                                                                                                                                                                                                                                                                                                                                                                                                                                                                                                                                                                                                                                                                        | Donated services                      | \$ 18,625    | _                         | \$ 18,625              | \$ 2,010     |
| Unrealized gain on investment   S9,138   — S 59,138   (\$ 119,121)                                                                                                                                                                                                                                                                                                                                                                                                                                                                                                                                                                                                                                                                                                                                                                                                                                                                                                                                                                                                                                                                                                                                                                                                                                                                                                                                                                                                                                                                                                                                                                                                                                                                                                                                                                                                                                                                                                                                                                                                                                                            | Interest and dividends                | \$ 13,511    | _                         | \$ 13,511              | \$ 17,137    |
| Realized gains on investment         —         \$ 0         \$ 0           Net assets released from restriction: Satisfaction of program restrictions Satisfaction of time restrictions \$ 150,000 \$ 150,000 \$ 2,083,948         \$ 0         \$ 0           Total Revenue and Support         \$ 2,083,948         \$ 205,629         \$ 2,289,577         \$ 1,762,771           EXPENSES Program Services:                                                                                                                                                                                                                                                                                                                                                                                                                                                                                                                                                                                                                                                                                                                                                                                                                                                                                                                                                                                                                                                                                                                                                                                                                                                                                                                                                                                                                                                                                                                                                                                                                                                                                                               | Other                                 | \$ 0         | _                         | \$ 0                   | \$ 0         |
| Net assets released from restriction:           Satisfaction of program restrictions         \$ 603,671         (\$ 603,671)         \$ 0         \$ 0           Satisfaction of time restrictions         \$ 150,000         (\$ 150,000)         —         —         —           Total Revenue and Support         \$ 2,083,948         \$ 205,629         \$ 2,289,577         \$ 1,762,771           EXPENSES           Program Services:         .         .         .         .         .         .         .         .         .         .         .         .         .         .         .         .         .         .         .         .         .         .         .         .         .         .         .         .         .         .         .         .         .         .         .         .         .         .         .         .         .         .         .         .         .         .         .         .         .         .         .         .         .         .         .         .         .         .         .         .         .         .         .         .         .         .         .         .         .         . <td>Unrealized gain on investment</td> <td>59,138</td> <td>_</td> <td>\$ 59,138</td> <td>(\$ 119,121)</td>                                                                                                                                                                                                                                                                                                                                                                                                                                                                                                                                                                                                                                                                                                                                                                                                                                          | Unrealized gain on investment         | 59,138       | _                         | \$ 59,138              | (\$ 119,121) |
| Satisfaction of program restrictions         \$ 603,671         \$ 603,671         \$ 0         \$ 0           Satisfaction of time restrictions         \$ 150,000         \$ 150,000         — — — — — — — — — — — — — — — — — — —                                                                                                                                                                                                                                                                                                                                                                                                                                                                                                                                                                                                                                                                                                                                                                                                                                                                                                                                                                                                                                                                                                                                                                                                                                                                                                                                                                                                                                                                                                                                                                                                                                                                                                                                                                                                                                                                                          | Realized gains on investment          | _            | _                         | \$ 0                   | \$ 0         |
| Satisfaction of program restrictions         \$ 603,671         \$ 603,671         \$ 0         \$ 0           Satisfaction of time restrictions         \$ 150,000         \$ 150,000         — — — — — — — — — — — — — — — — — — —                                                                                                                                                                                                                                                                                                                                                                                                                                                                                                                                                                                                                                                                                                                                                                                                                                                                                                                                                                                                                                                                                                                                                                                                                                                                                                                                                                                                                                                                                                                                                                                                                                                                                                                                                                                                                                                                                          | Not assets released from restriction  |              |                           |                        |              |
| Satisfaction of time restrictions   Satisfaction of time restriction   Satisfaction   Satisfaction of time restriction   Satisfaction of time restriction   Satisfaction of time restriction   Satisfaction of time r  |                                       | \$ 603.671   | (\$ 603,671)              | \$ 0                   | \$ 0         |
| Total Revenue and Support         \$ 2,083,948         \$ 205,629         \$ 2,289,577         \$ 1,762,771           EXPENSES Program Services:                                                                                                                                                                                                                                                                                                                                                                                                                                                                                                                                                                                                                                                                                                                                                                                                                                                                                                                                                                                                                                                                                                                                                                                                                                                                                                                                                                                                                                                                                                                                                                                                                                                                                                                                                                                                                                                                                                                                                                              | · · · · · · · · · · · · · · · · · · · |              |                           |                        |              |
| EXPENSES  Program Services:  • Advocacy • Membership Activities • Promotion • Education • Education • Sara, 1,614 • Formotion • Sara, 1,614 • |                                       |              |                           | \$ <b>2,289,577</b>    | \$ 1,762,771 |
| Program Services:         • Advocacy       \$ 959,902       — \$ 959,902       \$ 841,479         • Membership Activities       \$ 323,632       — \$ 323,632       \$ 257,014         • Promotion       \$ 253,810       — \$ 253,810       \$ 204,919         • Education       \$ 371,614       — \$ 371,614       \$ 310,723         Total Program Services       \$ 1,908,958       \$ 0       \$ 1,908,958       \$ 1,614,135         Supporting Services:         • Management and general       \$ 124,074       — \$ 124,074       \$ 128,743         • Fundraising       \$ 50,517       — \$ 50,517       \$ 99,636         Total Supporting Services       \$ 174,591       \$ 0       \$ 174,591       \$ 228,379         Total Expense       \$ 2,083,549       \$ 0       \$ 2,083,549       \$ 1,842,514         CHANGE IN NET ASSETS         \$ 399       \$ 205,629       \$ 206,028       (\$ 79,743)         NET ASSETS, BEGINNING OF YEAR                                                                                                                                                                                                                                                                                                                                                                                                                                                                                                                                                                                                                                                                                                                                                                                                                                                                                                                                                                                                                                                                                                                                                                | ioui itereliue unu support            |              |                           |                        |              |
| Program Services:         • Advocacy       \$ 959,902       — \$ 959,902       \$ 841,479         • Membership Activities       \$ 323,632       — \$ 323,632       \$ 257,014         • Promotion       \$ 253,810       — \$ 253,810       \$ 204,919         • Education       \$ 371,614       — \$ 371,614       \$ 310,723         Total Program Services       \$ 1,908,958       \$ 0       \$ 1,908,958       \$ 1,614,135         Supporting Services:         • Management and general       \$ 124,074       — \$ 124,074       \$ 128,743         • Fundraising       \$ 50,517       — \$ 50,517       \$ 99,636         Total Supporting Services       \$ 174,591       \$ 0       \$ 174,591       \$ 228,379         Total Expense       \$ 2,083,549       \$ 0       \$ 2,083,549       \$ 1,842,514         CHANGE IN NET ASSETS         \$ 399       \$ 205,629       \$ 206,028       (\$ 79,743)         NET ASSETS, BEGINNING OF YEAR                                                                                                                                                                                                                                                                                                                                                                                                                                                                                                                                                                                                                                                                                                                                                                                                                                                                                                                                                                                                                                                                                                                                                                | EYDENICEC                             |              |                           |                        |              |
| Advocacy       \$ 959,902       —       \$ 959,902       \$ 841,479         • Membership Activities       \$ 323,632       —       \$ 323,632       \$ 257,014         • Promotion       \$ 253,810       —       \$ 253,810       \$ 204,919         • Education       \$ 371,614       —       \$ 371,614       \$ 310,723         Total Program Services       \$ 1,908,958       \$ 0       \$ 1,908,958       \$ 1,614,135         Supporting Services:       • Management and general       \$ 124,074       —       \$ 124,074       \$ 128,743         • Fundraising       \$ 50,517       —       \$ 50,517       \$ 99,636         Total Supporting Services       \$ 174,591       \$ 0       \$ 174,591       \$ 228,379         Total Expense       \$ 2,083,549       \$ 0       \$ 2,083,549       \$ 1,842,514         CHANGE IN NET ASSETS       \$ 399       \$ 205,629       \$ 206,028       (\$ 79,743)         NET ASSETS, BEGINNING OF YEAR       \$ 277,514       \$ 237,917       \$ 515,431       \$ 595,174                                                                                                                                                                                                                                                                                                                                                                                                                                                                                                                                                                                                                                                                                                                                                                                                                                                                                                                                                                                                                                                                                        |                                       |              |                           |                        |              |
| • Membership Activities       \$ 323,632       —       \$ 323,632       \$ 257,014         • Promotion       \$ 253,810       —       \$ 253,810       \$ 204,919         • Education       \$ 371,614       —       \$ 371,614       \$ 310,723         Total Program Services       \$ 1,908,958       \$ 0       \$ 1,908,958       \$ 1,614,135         Supporting Services:       • Management and general       \$ 124,074       —       \$ 124,074       \$ 128,743         • Fundraising       \$ 50,517       —       \$ 50,517       \$ 99,636         Total Supporting Services       \$ 174,591       \$ 0       \$ 174,591       \$ 228,379         Total Expense       \$ 2,083,549       \$ 0       \$ 2,083,549       \$ 1,842,514         CHANGE IN NET ASSETS       \$ 399       \$ 205,629       \$ 206,028       (\$ 79,743)         NET ASSETS, BEGINNING OF YEAR       \$ 277,514       \$ 237,917       \$ 515,431       \$ 595,174                                                                                                                                                                                                                                                                                                                                                                                                                                                                                                                                                                                                                                                                                                                                                                                                                                                                                                                                                                                                                                                                                                                                                                    |                                       | \$ 959,902   | _                         | \$ 959,902             | \$ 841,479   |
| <ul> <li>Promotion</li> <li>Education</li> <li>Total Program Services</li> <li>Management and general</li> <li>Fundraising</li> <li>Total Supporting Services</li> <li>174,591</li> <li>17</li></ul>                                                                                                                                                                                                                                                                                                                                                                                   |                                       |              | _                         |                        |              |
| • Education         \$ 371,614         —         \$ 371,614         \$ 310,723           Total Program Services         \$ 1,908,958         \$ 0         \$ 1,908,958         \$ 1,614,135           Supporting Services:         • Management and general         \$ 124,074         —         \$ 124,074         \$ 128,743           • Fundraising         \$ 50,517         —         \$ 50,517         \$ 99,636           Total Supporting Services         \$ 174,591         \$ 0         \$ 174,591         \$ 228,379           Total Expense         \$ 2,083,549         \$ 0         \$ 2,083,549         \$ 1,842,514           CHANGE IN NET ASSETS         \$ 399         \$ 205,629         \$ 206,028         (\$ 79,743)           NET ASSETS, BEGINNING OF YEAR         \$ 277,514         \$ 237,917         \$ 515,431         \$ 595,174                                                                                                                                                                                                                                                                                                                                                                                                                                                                                                                                                                                                                                                                                                                                                                                                                                                                                                                                                                                                                                                                                                                                                                                                                                                              |                                       |              | _                         | \$ 253,810             |              |
| Total Program Services         \$ 1,908,958         \$ 0         \$ 1,908,958         \$ 1,614,135           Supporting Services: <ul> <li>Management and general</li> <li>Fundraising</li> <li>50,517</li> <li>50,517</li> <li>50,517</li> <li>99,636</li> <li>174,591</li> <li>174,591</li> <li>174,591</li> <li>228,379</li> <li>174,591</li> <li>228,379</li> <li>174,591</li> <li>206,028</li> <li>79,743</li> <li>1,842,514</li> <li>1,842,514</li> <li>1,842,514</li> <li>1,842,514</li> <li>205,629</li> <li>206,028</li> <li>79,743</li> <li>1,842,514</li> <li>1,842,514</li></ul>                                                                                                                                                                                                                                                                                                                                                                                                                                                                                                                                                                                                                                                                                                                                                                                                                                                                                                                                                                                                                                                                             |                                       | \$ 371,614   | _                         | \$ 371,614             | \$ 310,723   |
| • Management and general       \$ 124,074       —       \$ 124,074       \$ 128,743         • Fundraising       \$ 50,517       —       \$ 50,517       \$ 99,636         Total Supporting Services       \$ 174,591       \$ 0       \$ 174,591       \$ 228,379         Total Expense       \$ 2,083,549       \$ 0       \$ 2,083,549       \$ 1,842,514         CHANGE IN NET ASSETS       \$ 399       \$ 205,629       \$ 206,028       (\$ 79,743)         NET ASSETS, BEGINNING OF YEAR       \$ 277,514       \$ 237,917       \$ 515,431       \$ 595,174                                                                                                                                                                                                                                                                                                                                                                                                                                                                                                                                                                                                                                                                                                                                                                                                                                                                                                                                                                                                                                                                                                                                                                                                                                                                                                                                                                                                                                                                                                                                                           |                                       | \$ 1,908,958 | \$ 0                      | \$ 1,908,958           | \$ 1,614,135 |
| • Management and general       \$ 124,074       —       \$ 124,074       \$ 128,743         • Fundraising       \$ 50,517       —       \$ 50,517       \$ 99,636         Total Supporting Services       \$ 174,591       \$ 0       \$ 174,591       \$ 228,379         Total Expense       \$ 2,083,549       \$ 0       \$ 2,083,549       \$ 1,842,514         CHANGE IN NET ASSETS       \$ 399       \$ 205,629       \$ 206,028       (\$ 79,743)         NET ASSETS, BEGINNING OF YEAR       \$ 277,514       \$ 237,917       \$ 515,431       \$ 595,174                                                                                                                                                                                                                                                                                                                                                                                                                                                                                                                                                                                                                                                                                                                                                                                                                                                                                                                                                                                                                                                                                                                                                                                                                                                                                                                                                                                                                                                                                                                                                           | Supporting Sarvicas                   |              |                           |                        |              |
| • Fundraising       \$ 50,517       \$ 99,636         Total Supporting Services       \$ 174,591       \$ 0       \$ 174,591       \$ 228,379         Total Expense       \$ 2,083,549       \$ 0       \$ 2,083,549       \$ 1,842,514         CHANGE IN NET ASSETS       \$ 399       \$ 205,629       \$ 206,028       (\$ 79,743)         NET ASSETS, BEGINNING OF YEAR       \$ 277,514       \$ 237,917       \$ 515,431       \$ 595,174                                                                                                                                                                                                                                                                                                                                                                                                                                                                                                                                                                                                                                                                                                                                                                                                                                                                                                                                                                                                                                                                                                                                                                                                                                                                                                                                                                                                                                                                                                                                                                                                                                                                               |                                       | \$ 124.074   | _                         | \$ 124,074             | \$ 128,743   |
| Total Supporting Services         \$ 174,591         \$ 0         \$ 174,591         \$ 228,379           Total Expense         \$ 2,083,549         \$ 0         \$ 2,083,549         \$ 1,842,514           CHANGE IN NET ASSETS         \$ 399         \$ 205,629         \$ 206,028         (\$ 79,743)           NET ASSETS, BEGINNING OF YEAR         \$ 277,514         \$ 237,917         \$ 515,431         \$ 595,174                                                                                                                                                                                                                                                                                                                                                                                                                                                                                                                                                                                                                                                                                                                                                                                                                                                                                                                                                                                                                                                                                                                                                                                                                                                                                                                                                                                                                                                                                                                                                                                                                                                                                               |                                       |              | _                         |                        |              |
| Total Expense         \$ 2,083,549         \$ 0         \$ 2,083,549         \$ 1,842,514           CHANGE IN NET ASSETS         \$ 399         \$ 205,629         \$ 206,028         (\$ 79,743)           NET ASSETS, BEGINNING OF YEAR         \$ 277,514         \$ 237,917         \$ 515,431         \$ 595,174                                                                                                                                                                                                                                                                                                                                                                                                                                                                                                                                                                                                                                                                                                                                                                                                                                                                                                                                                                                                                                                                                                                                                                                                                                                                                                                                                                                                                                                                                                                                                                                                                                                                                                                                                                                                         |                                       |              | \$ 0                      |                        |              |
| CHANGE IN NET ASSETS \$ 399 \$ 205,629 \$ 206,028 (\$ 79,743)  NET ASSETS, BEGINNING OF YEAR \$ 277,514 \$ 237,917 \$ 515,431 \$ 595,174                                                                                                                                                                                                                                                                                                                                                                                                                                                                                                                                                                                                                                                                                                                                                                                                                                                                                                                                                                                                                                                                                                                                                                                                                                                                                                                                                                                                                                                                                                                                                                                                                                                                                                                                                                                                                                                                                                                                                                                      |                                       |              | <b>.</b>                  | <b>4</b> 2 2 2 2 5 4 2 |              |
| NET ASSETS, BEGINNING OF YEAR \$ 277,514 \$ 237,917 \$ 515,431 \$ 595,174                                                                                                                                                                                                                                                                                                                                                                                                                                                                                                                                                                                                                                                                                                                                                                                                                                                                                                                                                                                                                                                                                                                                                                                                                                                                                                                                                                                                                                                                                                                                                                                                                                                                                                                                                                                                                                                                                                                                                                                                                                                     | Total Expense                         | \$ 2,083,549 | \$ U                      | \$ 2,083,549           | \$ 1,842,514 |
| NET ASSETS, BEGINNING OF YEAR \$ 277,514 \$ 237,917 \$ 515,431 \$ 595,174                                                                                                                                                                                                                                                                                                                                                                                                                                                                                                                                                                                                                                                                                                                                                                                                                                                                                                                                                                                                                                                                                                                                                                                                                                                                                                                                                                                                                                                                                                                                                                                                                                                                                                                                                                                                                                                                                                                                                                                                                                                     |                                       |              |                           |                        |              |
| BEGINNING OF YEAR \$ 277,514 \$ 237,917 \$ 515,431 \$ 595,174                                                                                                                                                                                                                                                                                                                                                                                                                                                                                                                                                                                                                                                                                                                                                                                                                                                                                                                                                                                                                                                                                                                                                                                                                                                                                                                                                                                                                                                                                                                                                                                                                                                                                                                                                                                                                                                                                                                                                                                                                                                                 | CHANGE IN NET ASSETS                  | \$ 399       | \$ 205,629                | \$ 206,028             | (\$ 79,743)  |
| BEGINNING OF YEAR \$ 277,514 \$ 237,917 \$ 515,431 \$ 595,174                                                                                                                                                                                                                                                                                                                                                                                                                                                                                                                                                                                                                                                                                                                                                                                                                                                                                                                                                                                                                                                                                                                                                                                                                                                                                                                                                                                                                                                                                                                                                                                                                                                                                                                                                                                                                                                                                                                                                                                                                                                                 | CHANGE IN NET ASSETS                  | \$ 399       | \$ 205,629                | \$ 206,028             | (\$ 79,743)  |
| NET ASSETS, END OF YEAR \$ 277,913 \$ 443,546 \$ 721,459 \$ 515,431                                                                                                                                                                                                                                                                                                                                                                                                                                                                                                                                                                                                                                                                                                                                                                                                                                                                                                                                                                                                                                                                                                                                                                                                                                                                                                                                                                                                                                                                                                                                                                                                                                                                                                                                                                                                                                                                                                                                                                                                                                                           |                                       | \$ 399       | \$ 205,629                | \$ 206,028             | (\$ 79,743)  |
| NET ASSETS, END OF YEAR \$ 277,913 \$ 443,546 \$ 721,459 \$ 515,431                                                                                                                                                                                                                                                                                                                                                                                                                                                                                                                                                                                                                                                                                                                                                                                                                                                                                                                                                                                                                                                                                                                                                                                                                                                                                                                                                                                                                                                                                                                                                                                                                                                                                                                                                                                                                                                                                                                                                                                                                                                           | NET ASSETS,                           |              |                           |                        |              |
|                                                                                                                                                                                                                                                                                                                                                                                                                                                                                                                                                                                                                                                                                                                                                                                                                                                                                                                                                                                                                                                                                                                                                                                                                                                                                                                                                                                                                                                                                                                                                                                                                                                                                                                                                                                                                                                                                                                                                                                                                                                                                                                               | NET ASSETS,                           |              | \$ 237,917                | \$ 515,431             | \$ 595,174   |